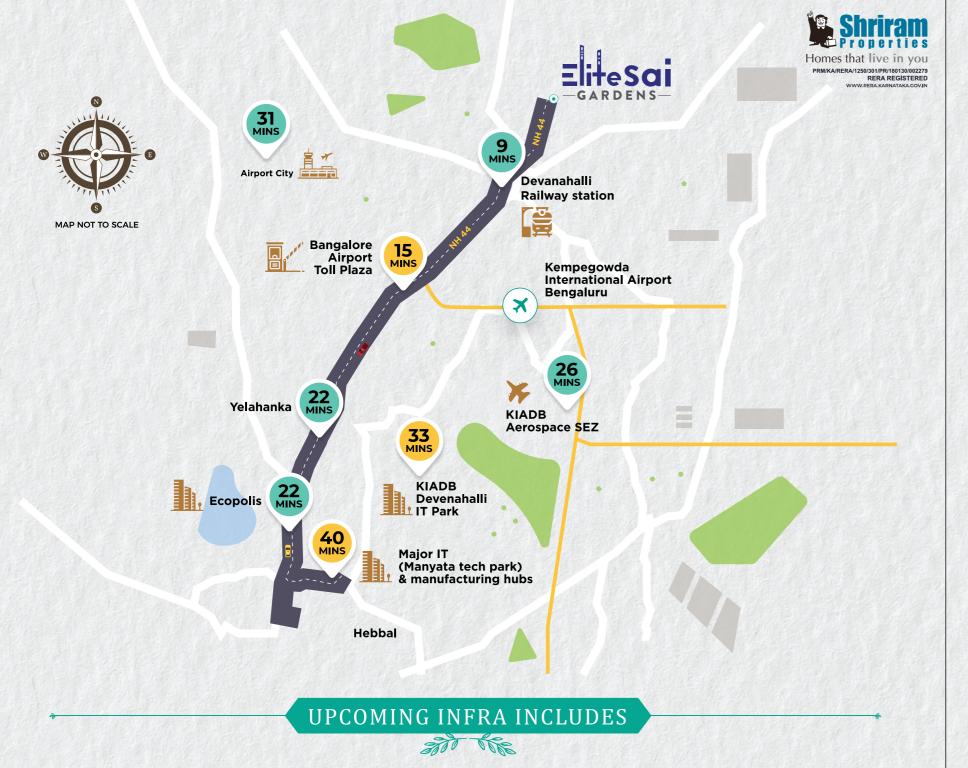

**12,000** acres IT-IR, largest infrastructure project in Karnataka.

**3000 acres KIADB** with companies like Tyco, Shell, Theysenkrup, Starrag India, and many more companies are housed in this zone.

Aerospace SEZ, spread over 950 acres, houses the European Aeronautics and Defense System (EADS), US Civil and military aviation companies.

**Devanahalli Business Park** - SEZ spread over 413 acres

Along with these, we have **Aerotropolis- Airport City**, **Global Financial District, Bangalore Turf club & much more** 

## PRIME **LOCATION**

Right along the NH44