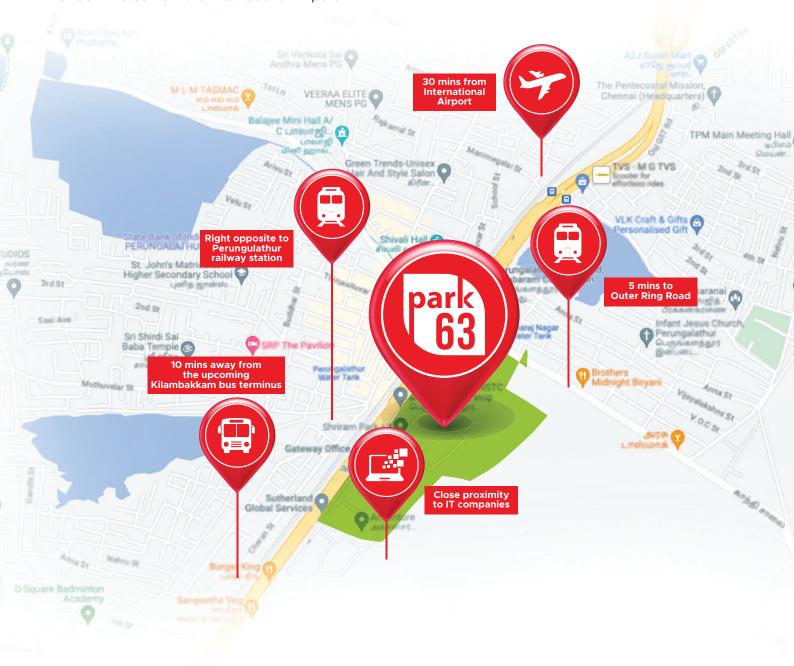

#### **Multiplex**

Experience a spectacle of entertainment within the mall's mega multiplex which makes Park 63 the ultimate destination for leisure.

**Seamless Connectivity at Park 63** Enjoy excellent connectivity with Park 63 located bang on GST Road, directly opposite Perungalathur Railway Station, and just 10 minutes away from Kilambakkam Bus Terminus

# EFFORTLESS CONNECTIVITY TO EVERY CORNER OF THE CITY

Discover a residence where every corner of the city is within reach, making Park 63 the epitome of sophisticated urban living.

- O- Bang on GST Road, ensuring impeccable accessibility
- O- Opposite Perungulathur Railway Station
- O- 5 mins to Outer Ring Road
- **O** 10 minutes from the upcoming Kilambakkam Bus Terminus
- **O** 30 minutes from the International Airport