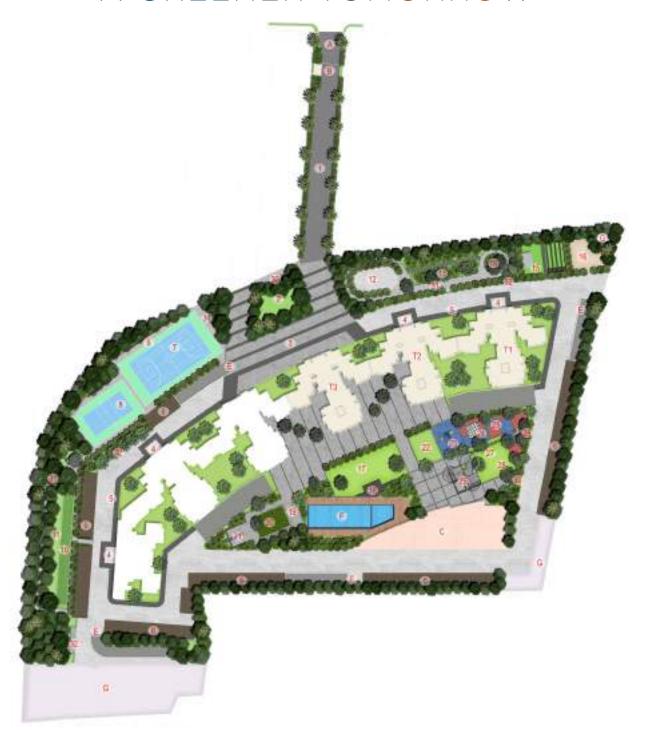

### — A BLUEPRINT FOR — A GREENER TOMORROW

A. ENTRANCE | B. SECURITY | C. CLUBHOUSE | E. RAMPS | F. SWIMMING POOL | G. SERVICES | T. APARTMENT BLOCKS

#### LEGEND

| 1. PALM AVENUE     |
|--------------------|
| 2. ENTRANCE LAWN   |
| 3. ARRIVAL PLAZA   |
| 4. APARTMENT ENTRY |
|                    |

10. CRICKET NET 11. FRUIT ORCHARD 5. CYCLE TRACK 12. SKATING RINK 6. OPEN CAR PARK

13. MYTHOLOGICAL GARDEN 7. MULTI COURT 14. BUTTERFLY GARDEN

8 VOLLEYBALL COURT

9. SEATING ALCOVE

15. OPEN AIR THEATRE 16. PETS PARK

17. MULTIPURPOSE GARDEN 18. STAGE

19. OUTDOOR GYM 20. REFLEXOLOGY PATH 21. OUTDOOR LIBRARY

22 KIDS PLAY ON LAWN 23. KIDS PLAY ON EPDM 24. GIANT CHESS 25. HOPSCOTCH 26. GIANT LUDO

27. TODDLERS PLAY AREA 28. PARENTS BAY

29 OUTDOOR CAFE/ WORKSPACE ZONE 30. AROMA GARDEN 31. JOGGING TRACK

32. CYCLE DOCKING STATION