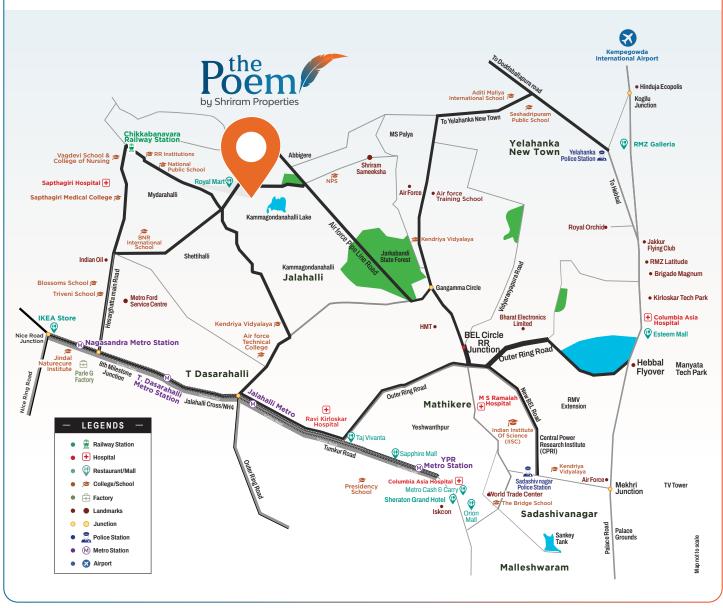

# — LOCATION — BEYOND COMPARE

## EDUCATIONAL INSTITUTION

Delhi Public School **5 Mins** 

Saptagiri Medical College 10 Mins

National Public School

15 Mins

M.S. Ramaiah Medical College 15 Mins

## SOCIAL INFRASTRUCTURE

IKEA
10 Mins

Orion Mall
15 Mins

RMZ Galleria
20 Mins

Mall Of Asia
25 Mins

#### **RAILWAY STATION**

Chikkabanavara 6 Mins

Yeshwanthpur **16 Mins** 

Majestic **30 Mins** 

#### **HOSPITAL**

Ramaiah Hospital 12 Mins

Manipal Hospital 20 Mins

Baptist Hospital **20 Mins** 

Aster CMI 20 Mins

Fortis Hospital **25 Mins** 

#### **METRO STATION**

Nagasandra 10 Mins

Jalahalli 11 Mins

Dasarahalli 13 Mins

Peenya 15 Mins

#### **CORPORATE**

Wipro 10 Mins

Brigade Gateway **22 Mins** 

Manyata Tech Park 30 Mins

RMZ Latitude **22 Mins** 

# CONNECTIVITY — AT ITS BEST—