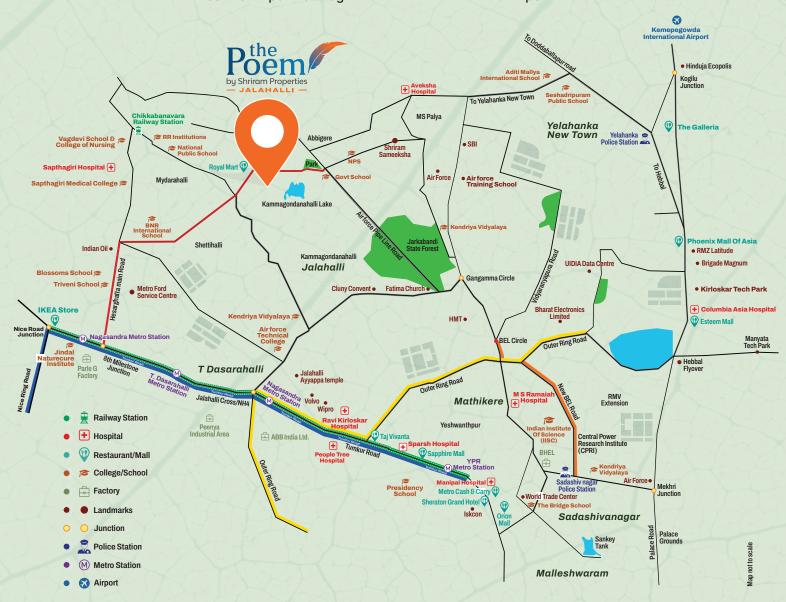

# SEAMLESS CONNECTIVITY ENSURED!

Major Metros within 15 mins Dasarahalli | Nagasandra Peenya | Goraguntepalya

Integral Roads within 20 mins NH 44/Bellary Road Tumkur Road | Outer Ring Road

Railway Station within 20 mins Yeshwanthpur Railway

Airport within 40 mins KIAL Airport

### AN UNMATCHED LOCATION

### **CORPORATES**

- ◆ RMZ
  ◆ Kirloskar Tech Park
- Brigade Magnum
  WTC
- Brigade Opus
- Manyata Tech Park

- Orchid International School
- National Public School
- Kendriya Vidyalaya
- Silver Spring International School

- Baptist Hospital
- Sparsh Hospital
- ◆ Aster CMI◆ Medstar
- Columbia Asia

- Rockline Mall
- Vaishnavi Sapphire Mall
- Orion Mall
- The Galleria Mall

- Yeshwantpur Railway Station
- NH44 /Bellary Road
- Outer Ring Road KIAL Airport
- Tumkur Road
- NICE Road

- Dasarahalli
- NagasandraPeenya
- Goraguntepalya