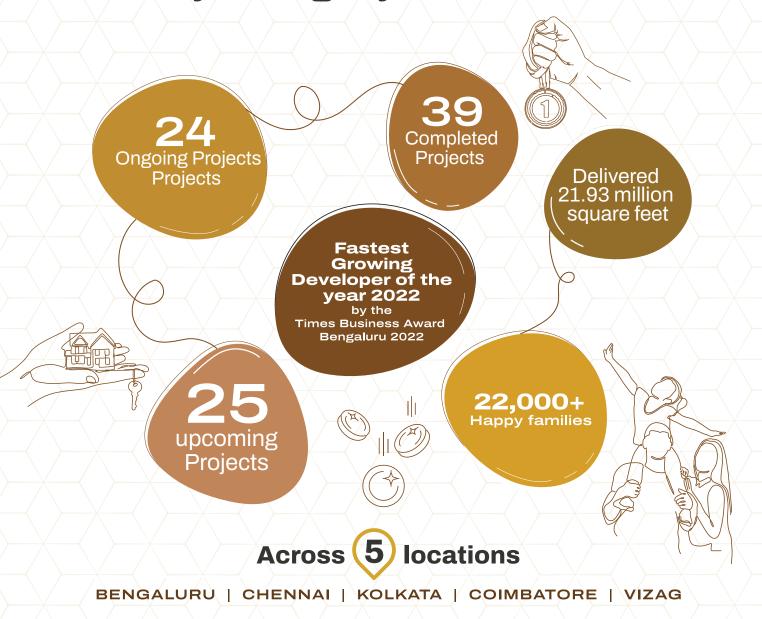

mployment hubs nearby

- Apparel Park 30 Mins
- Brigade Magnum 20 Mins
- KIADB industrial Area 35 Mins
- Brigade Opus 20 Mins
- Kirloskar Tech Park 25 Mins



#### MASTER PLAN



#### LEGEND:

- 1. SWIMMING POOL
- 2. KIDS POOL
- 3. DECK
- 4. PLAZA
- 5. PLANTERS
- 6. HALF BASKET BALL COURT
- 7. TENNIS COURT
- 8. GAZEBO
- 9. OUT DOOR GYM
- 10. YOGA DECK
- 11. AMPHITHEATER
- 12. CHILDREN PLAY AREA
- 13. MOUND
- 14. GYM
- 15. BADMINTON /MULTIPURPOSE HALL
- 16. TABUBIA COURT
- 17. SEATERS & PLANTER CUM SEATER

### SEEK RARITY SEEK A LIFE IN STYLE





Swimming Pool



Jogging Track



Open Amphitheatre



Tennis Court



Badminton Court



Gym



Multipurpose Hall



Billiards Room



Kids' Pool



Gazebo



Party Area



Kids' Play Area

# The seal of trust!

### 20-year legacy of excellence





YELAHANKA NEW TOWN

O80 4083 1385