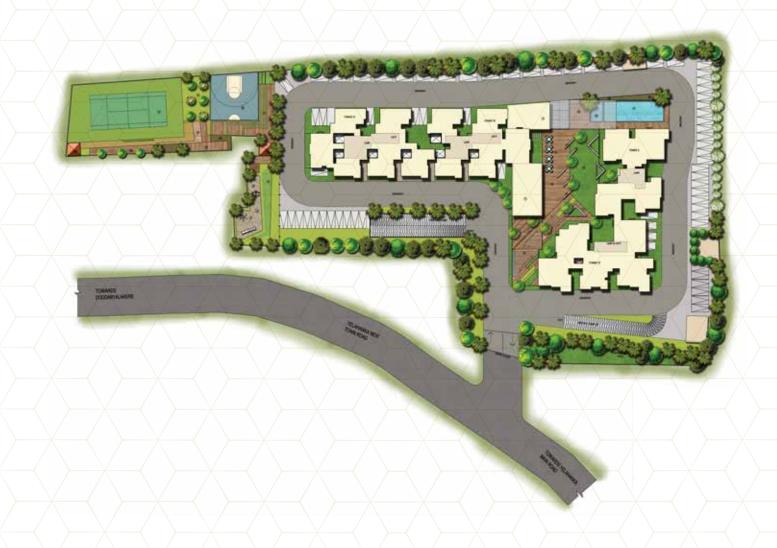

#### MASTER PLAN

#### LEGEND:

- 1. SWIMMING POOL
- 2. KIDS POOL
- 3. DECK
- 4. PLAZA
- 5. PLANTERS
- 6. HALF BASKET BALL COURT
- 7. TENNIS COURT
- 8. GAZEBO
- 9. OUT DOOR GYM
- 10. YOGA DECK
- 11. AMPHITHEATER
- 12. CHILDREN PLAY AREA
- 13. MOUND
- 14. GYM
- 15. BADMINTON /MULTIPURPOSE HALL
- 16. TABUBIA COURT
- 17. SEATERS & PLANTER CUM SEATER