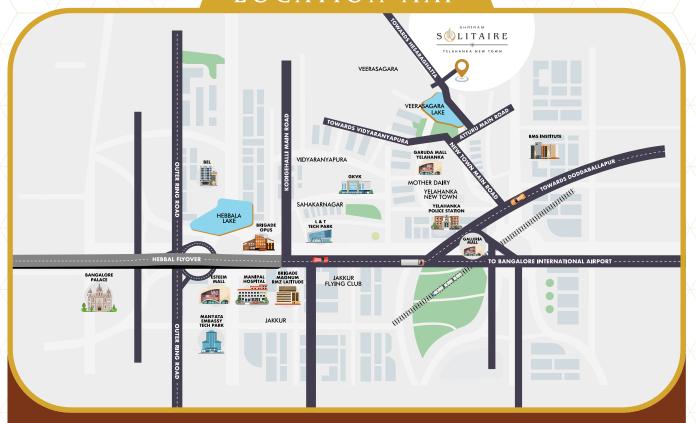

#### LOCATION MAP

#### RARITY OF STAYING CONNECTED

Well-connected to Bengaluru downtown, via a six-lane dual carriageway highway.

15 mins to Yelahanka Junction Railway Station and Kodigehalli Railway Station.

It has good connectivity to major Highway - NH-7 & upcoming PRR (Peripheral Ring Road)

The micro-market is well connect by the Navayuga Devanahalli KIAL Expressway viz part of NH-44. Located at the banks of the Veerasagara Lake.

30 mins to Outer Ring Road.

35 mins to Kempegowda International Airport.

I he project is in close proximity to KIAL, Hebbal and Mekhri Circle.

Close proximity to major employment zones like Manyata and Kirloskar Tech Parks, KIAL and the Doddaballapura Industrial Area. RMZ Galleria and Esteem Mall are in close proximity to the location.

### Landmarks

- Kempegowda International Airport - 35 mins
- Outer Ring Road 30mins
- Yelahanka Junction Rail Way Station
- Major transit points like NH-9 and NH-7, KIAL, Hebbal and Mekhri Circle nearby
- Close Proximity to major
  Employment zones like Manyata &
  Kirloskar Tech Parks, KIAL and the
  Doddaballapura Industrial Area

### Hospitals nearby

- Dr. Aggarwals Eye Hospital -10 Mins
- Columbia Asia Hopital- 25 Mins
- Baptist Hospital -20 Mins
- Aster CMI 20 Mins
- NavaChethana Hospital-5 Mins

# Educational institutions nearby

- Nagarjun Vidyaniketan 5 Mins
- Ryan International 20 Mins
- Dehli Public School 25 Mins
- Vidyashilp Academy 15 Mins
- Royal Concorde
  International School 5 Mins

## Employment hubs nearby

- Apparel Park 30 Mins
- Brigade Magnum 20 Mins
- KIADB industrial Area 35 Mins
- Brigade Opus 20 Mins
- Kirloskar Tech Park 25 Mins