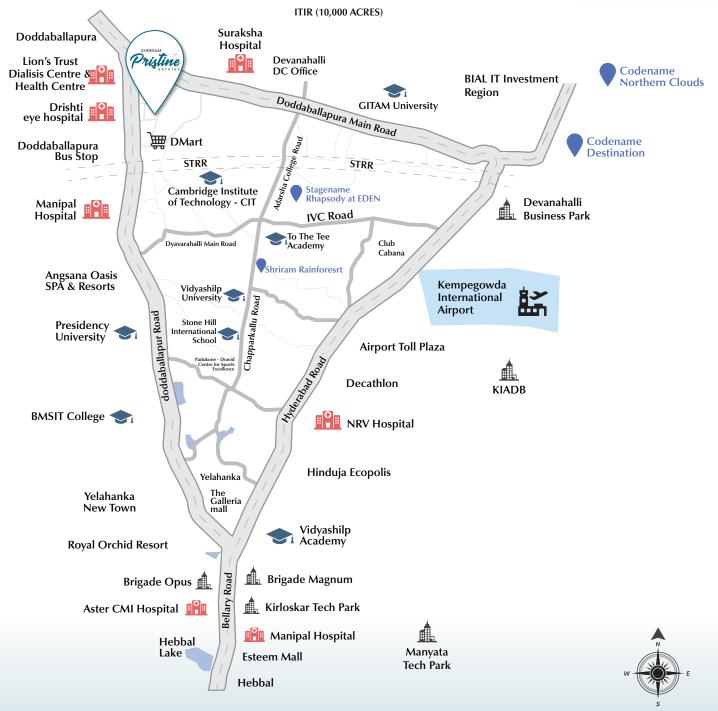

### ADEPT WITH AMENITIES

Map Not to Scale\*

### A LOCATION WHICH SPEAKS FOR ITSELF

Anqhaa International School of Excellence - **9 min** 

Wisdom International School - **10 min** 

Vogue Dr. Kariappa Business School (Vogue DKBS) - **10 min** 

Vidya Nidhi Independent PU College - **11 min** 

Sri Devaraj Urs Institute of Management - **11 min** 

VR International School - **12 min** 

R.L. Jalappa Institute of Technology - **13 min** 

Sri Devaraj Urs International Residential School - **14 min** 

Manipal Hospital Doddaballapur - **5 min** 

L V Hospital - 6 min

Suraksha Hospital - 7 min

Drishti Eye Hospital Doddaballapur - **8 min** 

Lion's Trust Dialysis Centre & Health Centre - **9 min** 

Columbia Asia Clinic - **55 min** 

Bombay Rayon Fashions Ltd. - **4 min** 

SLV Industries - 6 min

SIEGINDUSTRIE - 6 min

Prime Industries - 7 min

DITPL, KIADB Apparel Park - **8 min** 

Doddaballapur Textile Integrated Park - **8 min** 

PM Techno Pvt Ltd. - 9 min

Pushpam Powerloom Industries - **9 min** 

ELTEL Industries - 10 min

Southern Concrete Industries - **11 min** 

KIADB Aerospace SEZ
- 40 min

Manyata Tech Park - 40 min