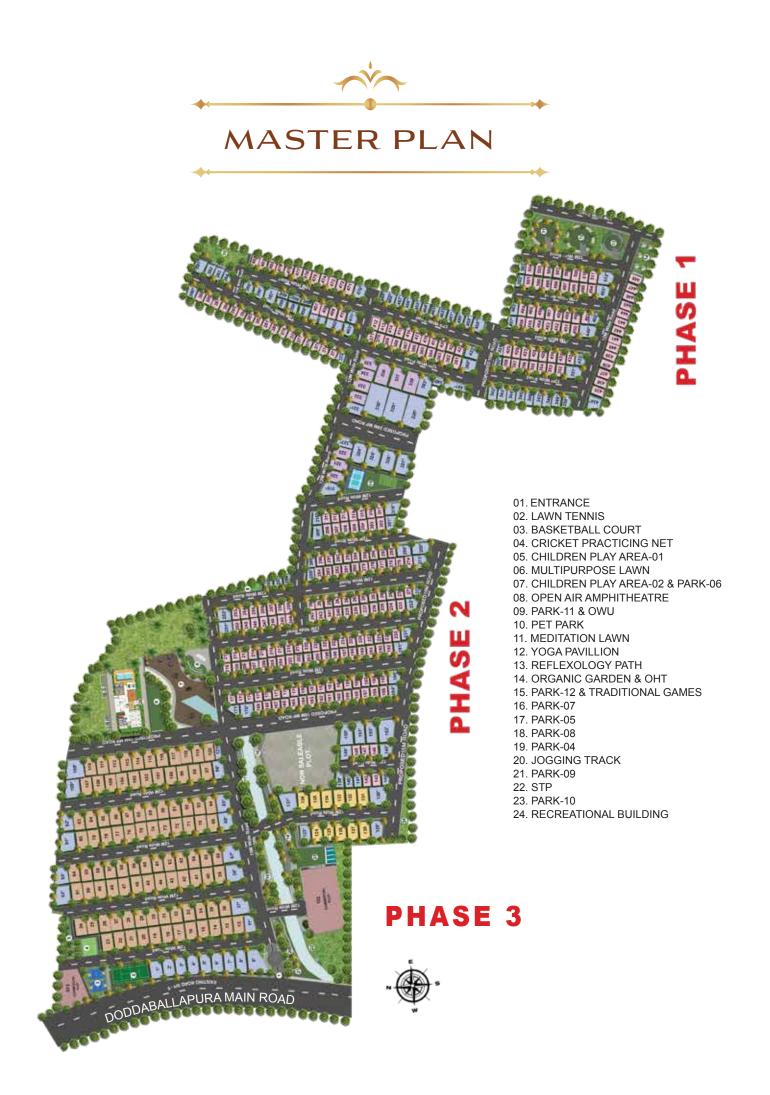

## THE BEST OF SOVEREIGN PLOTS

### VARIED SIZES RANGING FROM 1500 SQ. FT. - 4000 SQ. FT.

### BIG SPACE, BIGGER ON CONNECTIVITY AND BIGGEST LIFESTYLE

17,600 SQ.FT. RECREATIONAL CENTRE

> 48 ACRE PREMIUM DEVELOPMENT

20+ HANDPICKED AMENITIES

40FT WIDE ROAD RUNNING INSIDE THE PREMISES

www.shriramproperties.com/pristineestates