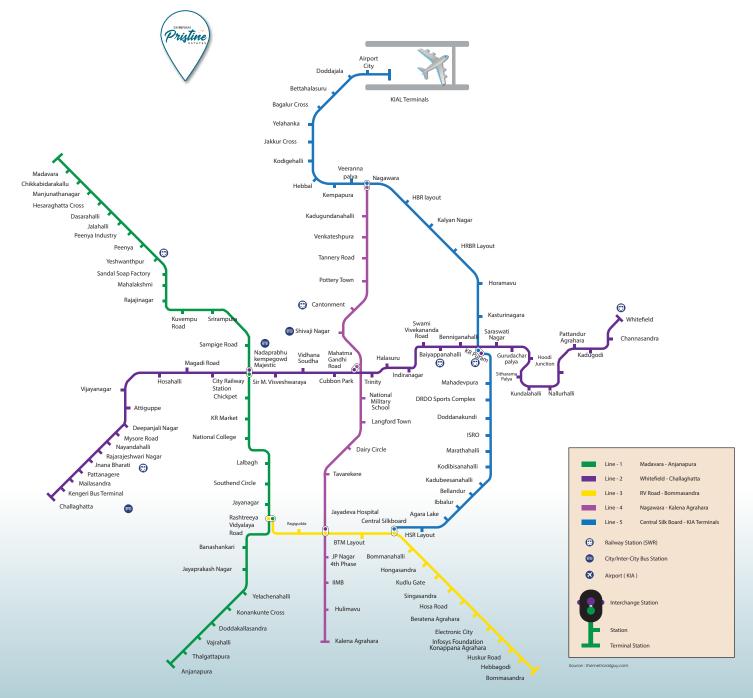

# NAMMA METRO'S NEWLINE

Residential micro markets in North Bengaluru gained huge prominence after the construction of the Kempegowda International Airport, making seamless domestic and international transit.

With additional coverage of locations like the International Airport and areas like Yelahanka-Kogilu, Jakkur, Nagawara, the connectivity story warrants active consideration from end-users and investors alike.

#### BLUE LINE - KR Puram - Hebbal - KIAL Terminals (38 km)

Type: Elevated & At-Grade Stations (17) Kasturi Nagara, Horamavu, HRBR Layout (erst. Babusaheb Palya), Kalyan Nagar, HBR Layout, Nagawara, Veerannapalya, Kempapura, Hebbal, Kodigehalli, Jakkur Cross, Yelahanka (erst. Kogilu Cross), Bagalur Cross (erst. Bagalur /PRR Cross), Bettahalasuru, Doddajala (erst. Trumpet Junction), Airport City (erst. Sky Garden, to be built at-grade) and KIAL Terminals (erst. Airport Terminal, to be built at-grade)